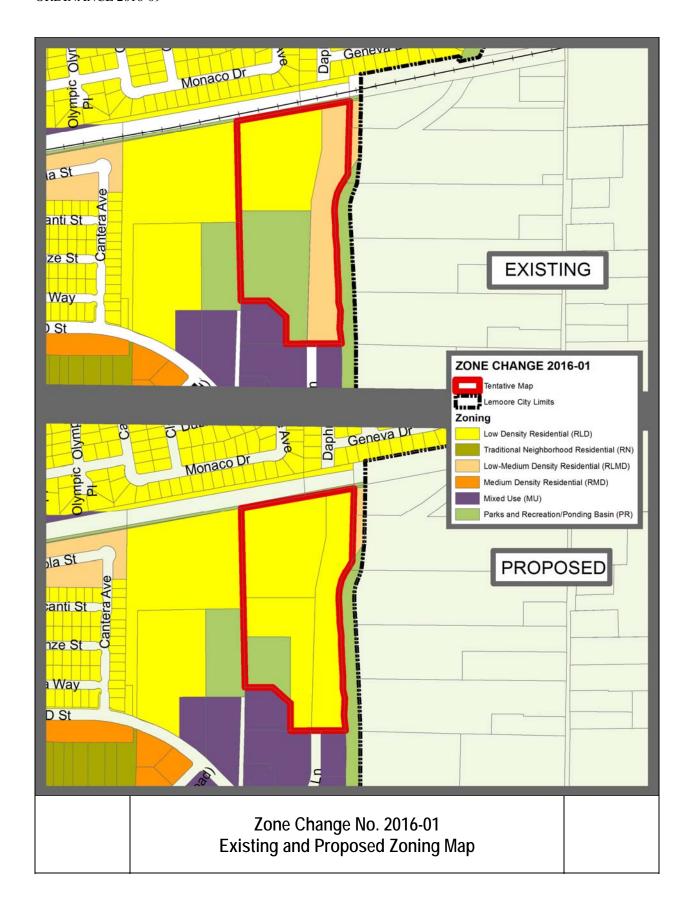

#### Staff Report

**ITEM NO.** 2-3

To: Lemoore City Council

From: Steve Brandt, City Planner

Date: August 23, 2016 Meeting Date: September 6, 2016

**Subject: Zone Change No. 2016-01:** A request by Great Valley Land Company, LLC to change the zoning from Low Medium Density Residential (RLMD). Low

to change the zoning from Low Medium Density Residential (RLMD), Low Density Residential (RLD), and Parks and Recreation/Ponding Basin (PR) to

Low Density Residential (RLD), and Parks and Recreation/Ponding Basin

(PR) - Ordinance 2016-09.

#### **Subject/Discussion:**

This is the second reading of this Zone Change. The first reading was approved by the City Council after holding a public hearing on August 16, 2016.

The applicant, Great Valley Land Company, LLC, has requested approval of a tentative subdivision map that would divide 21 acres into 64 single-family lots, a pocket park and a ponding basin. To make the project consistent with the General Plan and Zoning Map, a General Plan Amendment and a Zone Change have also been requested. The lot sizes range from 6,000 square feet to 10,338 square feet.

The site for this projects is located on the east and west sides of the future extension of Daphne Lane, north of East D Street, south of the San Joaquin Valley Railroad right of way, and west of the Lemoore Canal, in the City of Lemoore (APN 023-020-010).

# AN ORDINANCE OF THE CITY COUNCIL OF THE CITY OF LEMOORE AMENDING ZONING MAP OF THE CITY OF LEMOORE ZONING ORDINANCE (ZONE CHANGE NO. 2016-01)

WHEREAS, Great Valley Land Company, LLC has requested a zone change to change the zoning from Low Medium Density Residential (RLMD), Low Density Residential (RLD), and Parks and Recreation/Ponding Basin (PR) to Low Density Residential (RLD), and Parks and Recreation/Ponding Basin (PR) located on the east and west sides of the future extension of Daphne Lane, north of East D Street, south of the San Joaquin Valley Railroad right of way, and west of the Lemoore Canal, in the City of Lemoore (APN 023-020-010); and

# NOW, THEREFORE, THE CITY COUNCIL OF THE CITY OF LEMOORE DOES ORDAIN AS FOLLOWS:

**Section 1.** The Zoning Map of the Lemoore Zoning Ordinance is hereby changed as follows:

The portion of the zoning map located on the east and west sides of the future extension of Daphne Lane, north of East D Street, south of the San Joaquin Valley Railroad right of way, and west of the Lemoore Canal, in the City of Lemoore (APN 023-020-010) shall be changed from Low Medium Density Residential (RLMD), Low Density Residential (RLD), and Parks and Recreation/Ponding Basin (PR) to Low Density Residential (RLD), and Parks and Recreation/Ponding Basin (PR), in accordance with the attached map.