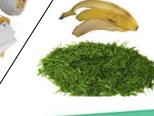

#### Tin Cans

- · Empty aerosol cans
- Empty food cans

Glass Bottles and Jars

**Aluminum Cans** Clean Aluminum Foil

- Grass Clippings
- Leaves and Shrubbery
- Small Branches (under 4 ft in length and must fit in can)
- Fruit and vegetable waste
- **Unpainted lumber** without nails