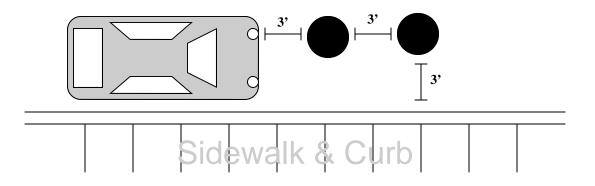

## **Refuse Service Information**

- CANS MUST BE <u>3 FT.</u> FROM THE CURB (to allow for water to flow behind cans and to accommodate parked vehicles)
- CANS MUST BE AT LEAST <u>3 FT.</u> FROM OTHER CANS, CARS, AND OTHER OBJECTS (to allow for the automated arm to extend without hitting other cans, cars, or other objects)
- CANS MUST BE PLACED AT CURB NO LATER THAN 5 AM ON PICKUP DAY.